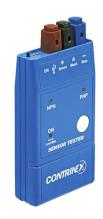

## **ACCESSORIES SENSOR TESTER** ATE-0000-010

- → Fast field check of various sensor types
- → LED and acoustic indicator
- Current supply to 100 mA
- Rechargeable battery
- Adapted to universal micro-USB charger