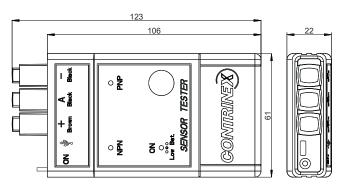

## **ACCESSORIES SENSOR TESTER** ATE-0000-010

- → Fast field check of various sensor types
- → LED and acoustic indicator
- Current supply to 100 mA
- Rechargeable battery
- Adapted to universal micro-USB charger

| GENERAL DATA                  |                               | INTERFACE                        |                                |
|-------------------------------|-------------------------------|----------------------------------|--------------------------------|
| Sensor supply voltage         | 24 VDC                        | LED, green                       | Supply voltage                 |
| Max. sensor supply current    | 100 mA                        | LED, green blinking (1 Hz)       | Low battery (< 15% full)       |
| Output types                  | PNP, NPN and push-pull        | LED, green blinking (4 Hz)       | Charging, phase 1 (≤90% full)  |
| Current limit                 | <b>✓</b>                      | LED, green blinking (2 Hz)       | Charging, phase 2 (> 90% full) |
| Rechargeable battery type     | LiPo 9V (min 500 mAh)         | LED, yellow                      | Output state                   |
| Standard battery type         | Alkaline 6LR61 9V             | Micro-USB interface for charger  | <b>✓</b>                       |
| Rechargeable battery included | LiPo 9V 600 mAh               | Charger type (not included)      | Universal mobile phone charger |
| Battery life (600 mAh)        | > 2 hours at 50 mA            | Acoustic signal output off -> on | 2'800 Hz                       |
| Charging time (at 500 mA)     | < 5 hours                     | Acoustic signal output on -> off | 2'400 Hz                       |
| Automatic switch off          | After ~120 seconds of non-use |                                  |                                |
| Enclosure rating              | IP40                          |                                  |                                |
| Weight (battery included)     | 96 a                          |                                  |                                |